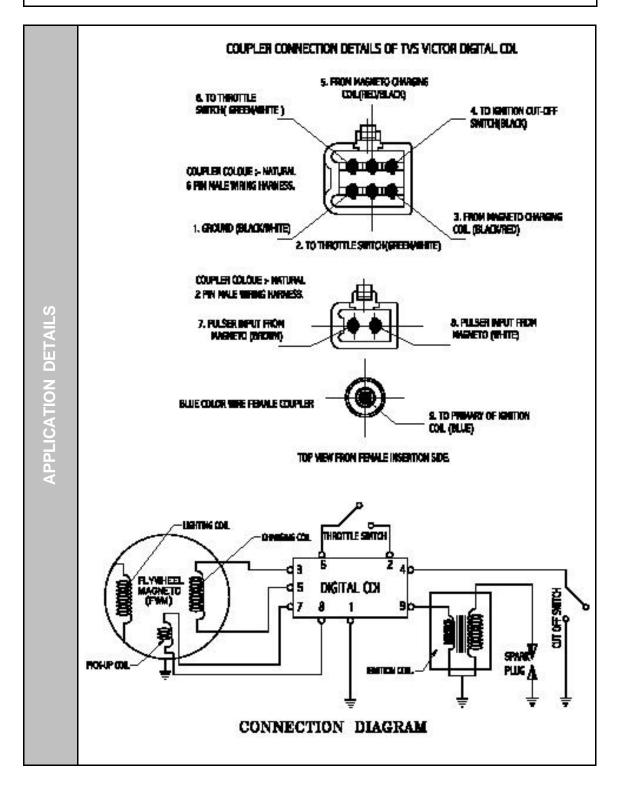

#### 2] ELECTRICAL.

SPECIFICTAIONS

- a) IGNITION TIMING: REFER IGNITION TIMING CURVE.
- b) TRIGGER START RPM:  $350\ RPM\ MAX.$
- c) IGNITION CAPACITOR:  $2.2 \mu F / 400 \text{ V}$ .